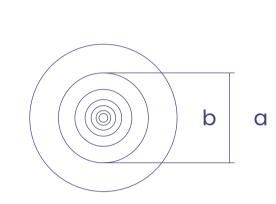

#### LOGO SIGN CONSTRUCTION

Use this logo composition when you to draw viewers' attention to the logo sign.
In this case, the logo sign worksas a standalone

Golden ratio:  $\frac{a+b}{a} = \frac{a}{b} = 1,6$ 

visual element.