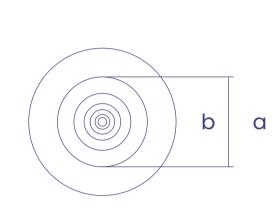

#### LOGO SIGN CONSTRUCTION

Use this logo composition when you to draw viewers' attention to the logo sign.
In this case, the logo sign worksas a standalone

Golden ratio:  $\frac{a+b}{a} = \frac{a}{b} = 1,6$ 

visual element.